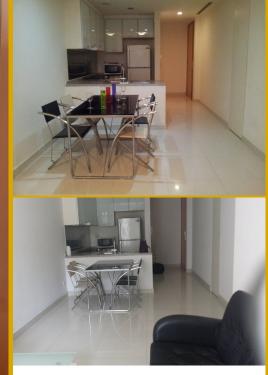

#### **RESIDENTIAL - CONDOMINIUM**

VISIONCREST RESIDENCE, 37, OXLEY RISE, ORCHARD, RIVER VALLEY, SINGAPORE 238712

LISTING ID:
OCCUPANCY:
AVAILABILITY:
SIZE BUILT-UP:
NO. OF FLOORS:
FLOOR/LEVEL:
BED ROOMS:
BATH ROOMS:
MAIDS ROOMS:
PARKING SPACES:
LAYOUT TYPE:

SGLA90195574 VACANT N/A 635SQFT (59SQM) N/A N/A - GROUND FLOOR 1 1 N/A N/A CORNER N/A PARK / GREENERY VIEW S\$ 2 900 NEGOTIABLE

- COMPLETION YEAR:
- CONDITION:

FACING:

VIEWING:

- **FURNISHING:**
- LISTING DATE:

RENTAL PRICE:

S\$ 2,900 NEGOTIABLE 4.57PSF (49.16PSM) 2007, 12YRS RENOVATED FULLY FURNISHED JUL 13, 2018

#### **FACILITIES**

- Cooker Hob/Hood
- Dryer